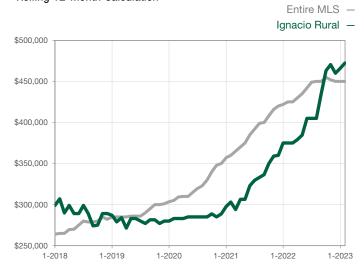

| 0            |                                      |  |
| Cumulative Days on Market Until Sale | 0        | 0    |                                      | 0            | 0            |                                      |  |
| Inventory of Homes for Sale          | 0        | 0    |                                      |              |              |                                      |  |
| Months Supply of Inventory           | 0.0      | 0.0  |                                      |              |              |                                      |  |

\* Does not account for seller concessions and/or down payment assistance. | Activity for one month can sometimes look extreme due to small sample size.

## Median Sales Price - Single Family Rolling 12-Month Calculation



## Median Sales Price - Townhouse-Condo Rolling 12-Month Calculation