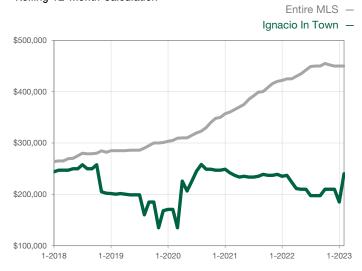

| 0            |                                      |  |
| Cumulative Days on Market Until Sale | 0        | 0    |                                      | 0            | 0            |                                      |  |
| Inventory of Homes for Sale          | 0        | 0    |                                      |              |              |                                      |  |
| Months Supply of Inventory           | 0.0      | 0.0  |                                      |              |              |                                      |  |

\* Does not account for seller concessions and/or down payment assistance. | Activity for one month can sometimes look extreme due to small sample size.

## Median Sales Price - Single Family Rolling 12-Month Calculation



## Median Sales Price - Townhouse-Condo Rolling 12-Month Calculation