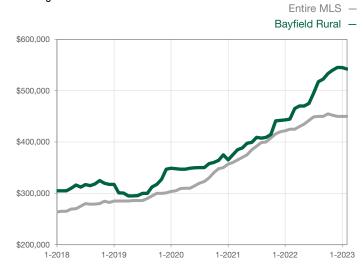

| 0            |                                      |  |
| Cumulative Days on Market Until Sale | 0        | 0    |                                   | 0            | 0            |                                      |  |
| Inventory of Homes for Sale          | 0        | 0    |                                   |              |              |                                      |  |
| Months Supply of Inventory           | 0.0      | 0.0  |                                   |              |              |                                      |  |

<sup>\*</sup> Does not account for seller concessions and/or down payment assistance. | Activity for one month can sometimes look extreme due to small sample size.

## Median Sales Price - Single Family

Rolling 12-Month Calculation



## **Median Sales Price - Townhouse-Condo**

Rolling 12-Month Calculation