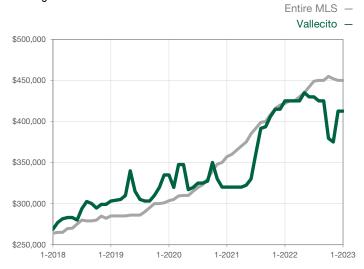

| 0            |                                      |  |
| Cumulative Days on Market Until Sale | 0       | 0    |                                      | 0            | 0            |                                      |  |
| Inventory of Homes for Sale          | 0       | 0    |                                      |              |              |                                      |  |
| Months Supply of Inventory           | 0.0     | 0.0  |                                      |              |              |                                      |  |

\* Does not account for seller concessions and/or down payment assistance. | Activity for one month can sometimes look extreme due to small sample size.

## Median Sales Price - Single Family Rolling 12-Month Calculation



## Median Sales Price - Townhouse-Condo Rolling 12-Month Calculation