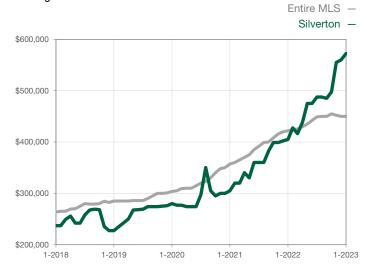

|                                      |  |
| Cumulative Days on Market Until Sale | 0       | 0    |                                      | 0            | 0            |                                      |  |
| Inventory of Homes for Sale          | 1       | 1    | 0.0%                                 |              |              |                                      |  |
| Months Supply of Inventory           | 1.0     | 1.0  | 0.0%                                 |              |              |                                      |  |

<sup>\*</sup> Does not account for seller concessions and/or down payment assistance. | Activity for one month can sometimes look extreme due to small sample size.

## **Median Sales Price - Single Family**

Rolling 12-Month Calculation



## Median Sales Price - Townhouse-Condo

Rolling 12-Month Calculation