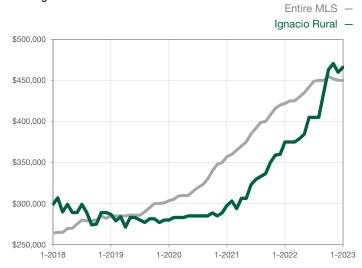

| 0            |                                      |  |
| Cumulative Days on Market Until Sale | 0       | 0    |                                      | 0            | 0            |                                      |  |
| Inventory of Homes for Sale          | 0       | 0    |                                      |              |              |                                      |  |
| Months Supply of Inventory           | 0.0     | 0.0  |                                      |              |              |                                      |  |

\* Does not account for seller concessions and/or down payment assistance. | Activity for one month can sometimes look extreme due to small sample size.

## Median Sales Price - Single Family Rolling 12-Month Calculation



## Median Sales Price - Townhouse-Condo Rolling 12-Month Calculation