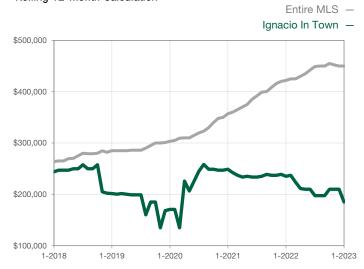

| 0            |                                      |  |
| Cumulative Days on Market Until Sale | 0       | 0    |                                      | 0            | 0            |                                      |  |
| Inventory of Homes for Sale          | 0       | 0    |                                      |              |              |                                      |  |
| Months Supply of Inventory           | 0.0     | 0.0  |                                      |              |              |                                      |  |

\* Does not account for seller concessions and/or down payment assistance. | Activity for one month can sometimes look extreme due to small sample size.

## Median Sales Price - Single Family Rolling 12-Month Calculation



## Median Sales Price - Townhouse-Condo Rolling 12-Month Calculation