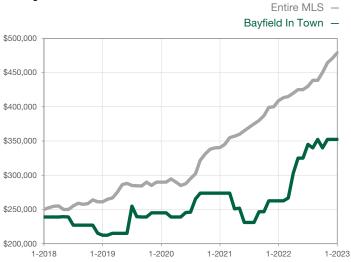

n Market Until Sale | 0       | 0    |                                      | 0            | 0            |                                      |  |
| Inventory of Homes for Sale          | 0       | 1    |                                      |              |              |                                      |  |
| Months Supply of Inventory           | 0.0     | 0.9  |                                      |              |              |                                      |  |

<sup>\*</sup> Does not account for seller concessions and/or down payment assistance. | Activity for one month can sometimes look extreme due to small sample size.

## **Median Sales Price - Single Family**

Rolling 12-Month Calculation



## Median Sales Price - Townhouse-Condo

Rolling 12-Month Calculation