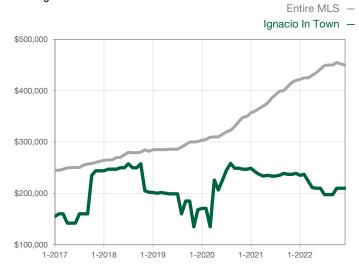

|                                      |  |
| Cumulative Days on Market Until Sale | 0        | 0    |                                      | 0            | 0            |                                      |  |
| Inventory of Homes for Sale          | 0        | 0    |                                      |              |              |                                      |  |
| Months Supply of Inventory           | 0.0      | 0.0  |                                      |              |              |                                      |  |

<sup>\*</sup> Does not account for seller concessions and/or down payment assistance. | Activity for one month can sometimes look extreme due to small sample size.

## **Median Sales Price - Single Family**

Rolling 12-Month Calculation



## Median Sales Price - Townhouse-Condo

Rolling 12-Month Calculation