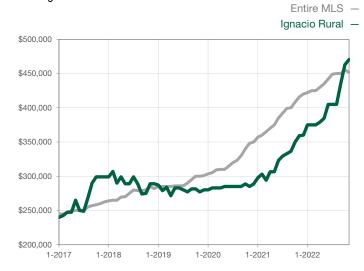

| 0            |                                      |  |
| Cumulative Days on Market Until Sale | 0        | 0    |                                   | 0            | 0            |                                      |  |
| Inventory of Homes for Sale          | 0        | 0    |                                   |              |              |                                      |  |
| Months Supply of Inventory           | 0.0      | 0.0  |                                   |              | <b></b>      |                                      |  |

<sup>\*</sup> Does not account for seller concessions and/or down payment assistance. | Activity for one month can sometimes look extreme due to small sample size.

## **Median Sales Price - Single Family**

Rolling 12-Month Calculation



## **Median Sales Price - Townhouse-Condo**

Rolling 12-Month Calculation