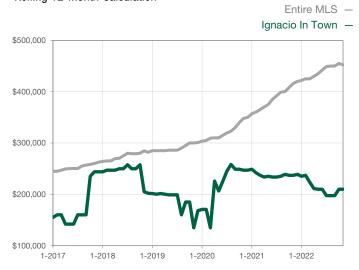

| 0            |                                      |  |
| Cumulative Days on Market Until Sale | 0        | 0    |                                      | 0            | 0            |                                      |  |
| Inventory of Homes for Sale          | 0        | 0    |                                      |              |              |                                      |  |
| Months Supply of Inventory           | 0.0      | 0.0  |                                      |              |              |                                      |  |

\* Does not account for seller concessions and/or down payment assistance. | Activity for one month can sometimes look extreme due to small sample size.

## Median Sales Price – Single Family Rolling 12-Month Calculation



## Median Sales Price – Townhouse-Condo Rolling 12-Month Calculation