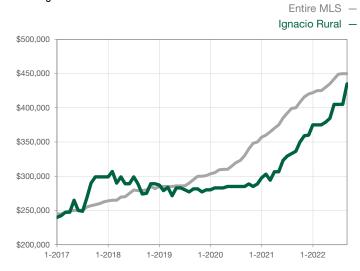

|                                      |  |
| Cumulative Days on Market Until Sale | 0         | 0    |                                      | 0            | 0            |                                      |  |
| Inventory of Homes for Sale          | 0         | 0    |                                      |              |              |                                      |  |
| Months Supply of Inventory           | 0.0       | 0.0  |                                      |              |              |                                      |  |

<sup>\*</sup> Does not account for seller concessions and/or down payment assistance. | Activity for one month can sometimes look extreme due to small sample size.

## **Median Sales Price - Single Family**

Rolling 12-Month Calculation



## **Median Sales Price - Townhouse-Condo**

Rolling 12-Month Calculation