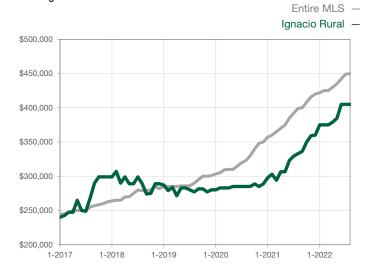

0            |                                      |  |
| Cumulative Days on Market Until Sale | 0      | 0    |                                      | 0            | 0            |                                      |  |
| Inventory of Homes for Sale          | 0      | 0    |                                      |              |              |                                      |  |
| Months Supply of Inventory           | 0.0    | 0.0  |                                      |              |              |                                      |  |

<sup>\*</sup> Does not account for seller concessions and/or down payment assistance. | Activity for one month can sometimes look extreme due to small sample size.

## **Median Sales Price - Single Family**

Rolling 12-Month Calculation



## **Median Sales Price - Townhouse-Condo**

Rolling 12-Month Calculation