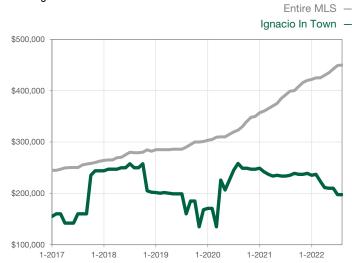

0            |                                      |  |
| Cumulative Days on Market Until Sale | 0      | 0    |                                      | 0            | 0            |                                      |  |
| Inventory of Homes for Sale          | 0      | 0    |                                      |              |              |                                      |  |
| Months Supply of Inventory           | 0.0    | 0.0  |                                      |              |              |                                      |  |

<sup>\*</sup> Does not account for seller concessions and/or down payment assistance. | Activity for one month can sometimes look extreme due to small sample size.

## **Median Sales Price - Single Family**

Rolling 12-Month Calculation



## Median Sales Price - Townhouse-Condo

Rolling 12-Month Calculation