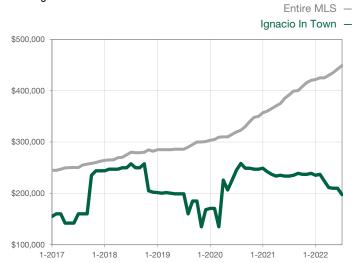

| 0            |                                      |  |
| Cumulative Days on Market Until Sale | 0    | 0    |                                      | 0            | 0            |                                      |  |
| Inventory of Homes for Sale          | 0    | 0    |                                      |              |              |                                      |  |
| Months Supply of Inventory           | 0.0  | 0.0  |                                      |              |              |                                      |  |

<sup>\*</sup> Does not account for seller concessions and/or down payment assistance. | Activity for one month can sometimes look extreme due to small sample size.

## **Median Sales Price - Single Family**

Rolling 12-Month Calculation



## Median Sales Price - Townhouse-Condo

Rolling 12-Month Calculation