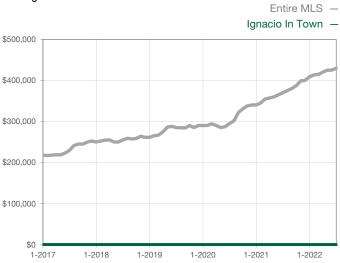

ve Days on Market Until Sale | 0    | 0    |                                      | 0            | 0            |                                      |  |
| Inventory of Homes for Sale          | 0    | 0    |                                      |              |              |                                      |  |
| Months Supply of Inventory           | 0.0  | 0.0  |                                      |              |              |                                      |  |

<sup>\*</sup> Does not account for seller concessions and/or down payment assistance. | Activity for one month can sometimes look extreme due to small sample size.

## **Median Sales Price - Single Family**

Rolling 12-Month Calculation



## Median Sales Price - Townhouse-Condo

Rolling 12-Month Calculation