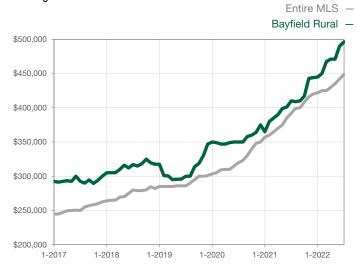

| 0            |                                      |  |
| Cumulative Days on Market Until Sale | 0    | 0    |                                      | 0            | 0            |                                      |  |
| Inventory of Homes for Sale          | 0    | 0    |                                      |              |              |                                      |  |
| Months Supply of Inventory           | 0.0  | 0.0  |                                      |              |              |                                      |  |

<sup>\*</sup> Does not account for seller concessions and/or down payment assistance. | Activity for one month can sometimes look extreme due to small sample size.

## Median Sales Price - Single Family

Rolling 12-Month Calculation



## **Median Sales Price - Townhouse-Condo**

Rolling 12-Month Calculation