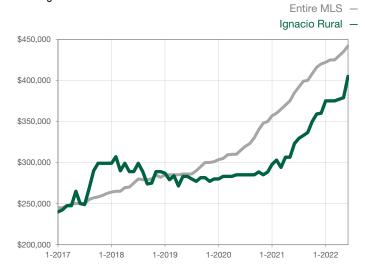

| 0            |                                      |  |
| Cumulative Days on Market Until Sale | 0    | 0    |                                      | 0            | 0            |                                      |  |
| Inventory of Homes for Sale          | 0    | 0    |                                      |              |              |                                      |  |
| Months Supply of Inventory           | 0.0  | 0.0  |                                      |              |              |                                      |  |

<sup>\*</sup> Does not account for seller concessions and/or down payment assistance. | Activity for one month can sometimes look extreme due to small sample size.

## **Median Sales Price - Single Family**

Rolling 12-Month Calculation



## **Median Sales Price - Townhouse-Condo**

Rolling 12-Month Calculation