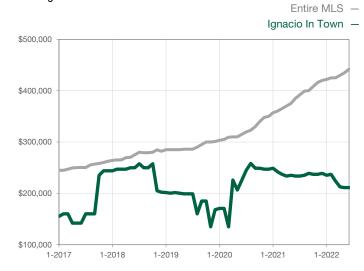

| 0            |                                      |  |
| Cumulative Days on Market Until Sale | 0    | 0    |                                      | 0            | 0            |                                      |  |
| Inventory of Homes for Sale          | 0    | 0    |                                      |              |              |                                      |  |
| Months Supply of Inventory           | 0.0  | 0.0  |                                      |              |              |                                      |  |

<sup>\*</sup> Does not account for seller concessions and/or down payment assistance. | Activity for one month can sometimes look extreme due to small sample size.

## **Median Sales Price - Single Family**

Rolling 12-Month Calculation



## Median Sales Price - Townhouse-Condo

Rolling 12-Month Calculation