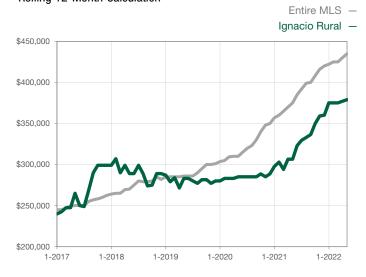

| 0            | 0            |                                      |  |
| Cumulative Days on Market Until Sale | 0    | 0    |                                      | 0            | 0            |                                      |  |
| Inventory of Homes for Sale          | 0    | 0    |                                      |              |              |                                      |  |
| Months Supply of Inventory           | 0.0  | 0.0  |                                      |              |              |                                      |  |

\* Does not account for seller concessions and/or down payment assistance. | Activity for one month can sometimes look extreme due to small sample size.

## Median Sales Price – Single Family Rolling 12-Month Calculation



## Median Sales Price – Townhouse-Condo Rolling 12-Month Calculation