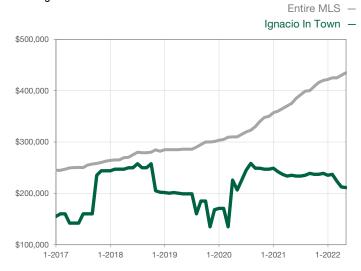

| 0            |                                      |  |
| Cumulative Days on Market Until Sale | 0    | 0    |                                      | 0            | 0            |                                      |  |
| Inventory of Homes for Sale          | 0    | 0    |                                      |              |              |                                      |  |
| Months Supply of Inventory           | 0.0  | 0.0  |                                      |              |              |                                      |  |

<sup>\*</sup> Does not account for seller concessions and/or down payment assistance. | Activity for one month can sometimes look extreme due to small sample size.

## **Median Sales Price - Single Family**

Rolling 12-Month Calculation



## Median Sales Price - Townhouse-Condo

Rolling 12-Month Calculation