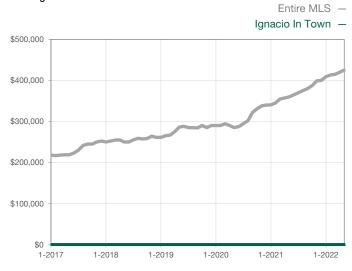

ve Days on Market Until Sale | 0    | 0    |                                      | 0            | 0            |                                      |  |
| Inventory of Homes for Sale          | 0    | 0    |                                      |              |              |                                      |  |
| Months Supply of Inventory           | 0.0  | 0.0  |                                      |              |              |                                      |  |

<sup>\*</sup> Does not account for seller concessions and/or down payment assistance. | Activity for one month can sometimes look extreme due to small sample size.

## **Median Sales Price - Single Family**

Rolling 12-Month Calculation



## Median Sales Price - Townhouse-Condo

Rolling 12-Month Calculation