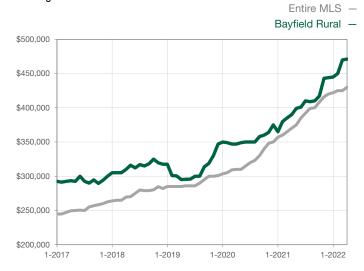

| 0            |                                      |  |
| Cumulative Days on Market Until Sale | 0     | 0    |                                   | 0            | 0            |                                      |  |
| Inventory of Homes for Sale          | 0     | 0    |                                   |              |              |                                      |  |
| Months Supply of Inventory           | 0.0   | 0.0  |                                   |              |              |                                      |  |

<sup>\*</sup> Does not account for seller concessions and/or down payment assistance. | Activity for one month can sometimes look extreme due to small sample size.

## **Median Sales Price - Single Family**

Rolling 12-Month Calculation



## **Median Sales Price - Townhouse-Condo**

Rolling 12-Month Calculation