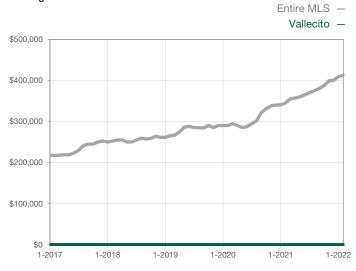

Days on Market Until Sale | 0        | 0    |                                      | 0            | 0            |                                      |
| Inventory of Homes for Sale          | 0        | 0    |                                      |              |              |                                      |
| Months Supply of Inventory           | 0.0      | 0.0  |                                      |              |              |                                      |

<sup>\*</sup> Does not account for seller concessions and/or down payment assistance. | Activity for one month can sometimes look extreme due to small sample size.

## **Median Sales Price - Single Family**

Rolling 12-Month Calculation



## Median Sales Price - Townhouse-Condo

Rolling 12-Month Calculation