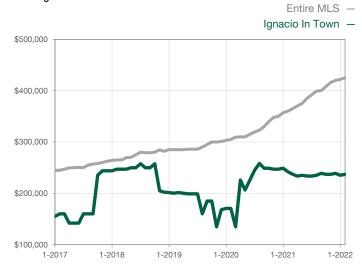

|                                      |  |
| Cumulative Days on Market Until Sale | 0        | 0    |                                      | 0            | 0            |                                      |  |
| Inventory of Homes for Sale          | 0        | 0    |                                      |              |              |                                      |  |
| Months Supply of Inventory           | 0.0      | 0.0  |                                      |              |              |                                      |  |

<sup>\*</sup> Does not account for seller concessions and/or down payment assistance. | Activity for one month can sometimes look extreme due to small sample size.

## **Median Sales Price - Single Family**

Rolling 12-Month Calculation



## Median Sales Price - Townhouse-Condo

Rolling 12-Month Calculation