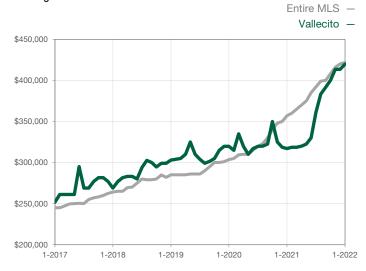

| 0            |                                      |  |
| Cumulative Days on Market Until Sale | 0       | 0    |                                      | 0            | 0            |                                      |  |
| Inventory of Homes for Sale          | 0       | 0    |                                      |              |              |                                      |  |
| Months Supply of Inventory           | 0.0     | 0.0  |                                      |              |              |                                      |  |

\* Does not account for seller concessions and/or down payment assistance. | Activity for one month can sometimes look extreme due to small sample size.

## Median Sales Price - Single Family Rolling 12-Month Calculation



## Median Sales Price - Townhouse-Condo Rolling 12-Month Calculation