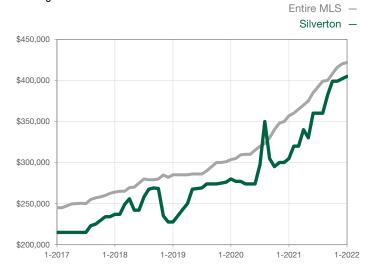

|                                      |  |
| Cumulative Days on Market Until Sale | 0       | 0    |                                      | 0            | 0            |                                      |  |
| Inventory of Homes for Sale          | 0       | 1    |                                      |              |              |                                      |  |
| Months Supply of Inventory           | 0.0     | 1.0  |                                      |              |              |                                      |  |

<sup>\*</sup> Does not account for seller concessions and/or down payment assistance. | Activity for one month can sometimes look extreme due to small sample size.

## **Median Sales Price - Single Family**

Rolling 12-Month Calculation



## **Median Sales Price - Townhouse-Condo**

Rolling 12-Month Calculation