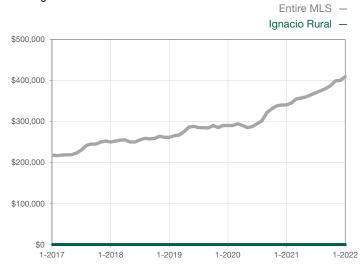

n Market Until Sale | 0       | 0    |                                      | 0            | 0            |                                      |  |
| Inventory of Homes for Sale          | 0       | 0    |                                      |              |              |                                      |  |
| Months Supply of Inventory           | 0.0     | 0.0  |                                      |              |              |                                      |  |

<sup>\*</sup> Does not account for seller concessions and/or down payment assistance. | Activity for one month can sometimes look extreme due to small sample size.

## **Median Sales Price - Single Family**

Rolling 12-Month Calculation



## Median Sales Price - Townhouse-Condo

Rolling 12-Month Calculation