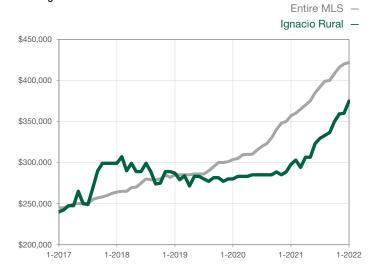

|                                      |  |
| Cumulative Days on Market Until Sale | 0       | 0    |                                      | 0            | 0            |                                      |  |
| Inventory of Homes for Sale          | 0       | 0    |                                      |              |              |                                      |  |
| Months Supply of Inventory           | 0.0     | 0.0  |                                      |              |              |                                      |  |

<sup>\*</sup> Does not account for seller concessions and/or down payment assistance. | Activity for one month can sometimes look extreme due to small sample size.

## **Median Sales Price - Single Family**

Rolling 12-Month Calculation



## Median Sales Price - Townhouse-Condo

Rolling 12-Month Calculation