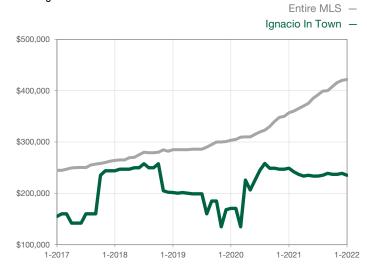

|                                      |  |
| Cumulative Days on Market Until Sale | 0       | 0    |                                      | 0            | 0            |                                      |  |
| Inventory of Homes for Sale          | 0       | 0    |                                      |              |              |                                      |  |
| Months Supply of Inventory           | 0.0     | 0.0  |                                      |              |              |                                      |  |

<sup>\*</sup> Does not account for seller concessions and/or down payment assistance. | Activity for one month can sometimes look extreme due to small sample size.

## **Median Sales Price - Single Family**

Rolling 12-Month Calculation



## Median Sales Price - Townhouse-Condo

Rolling 12-Month Calculation