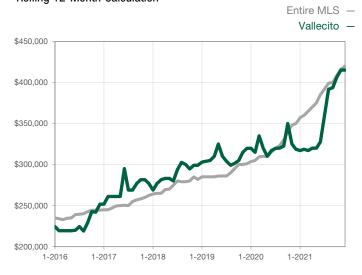

| 0            |                                      |  |
| Cumulative Days on Market Until Sale | 0        | 0    |                                      | 0            | 0            |                                      |  |
| Inventory of Homes for Sale          | 0        | 0    |                                      |              |              |                                      |  |
| Months Supply of Inventory           | 0.0      | 0.0  |                                      |              |              |                                      |  |

\* Does not account for seller concessions and/or down payment assistance. | Activity for one month can sometimes look extreme due to small sample size.

## Median Sales Price – Single Family Rolling 12-Month Calculation



## Median Sales Price – Townhouse-Condo Rolling 12-Month Calculation