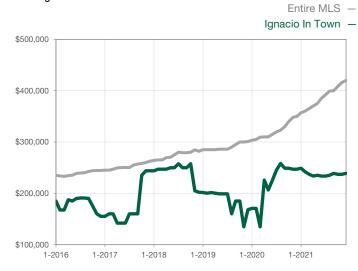

|                                      |  |
| Cumulative Days on Market Until Sale | 0        | 0    |                                      | 0            | 0            |                                      |  |
| Inventory of Homes for Sale          | 0        | 0    |                                      |              |              |                                      |  |
| Months Supply of Inventory           | 0.0      | 0.0  |                                      |              |              |                                      |  |

<sup>\*</sup> Does not account for seller concessions and/or down payment assistance. | Activity for one month can sometimes look extreme due to small sample size.

## **Median Sales Price - Single Family**

Rolling 12-Month Calculation



## Median Sales Price – Townhouse-Condo

Rolling 12-Month Calculation