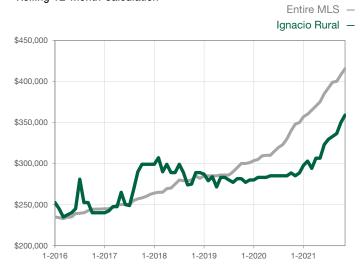

| 0            |                                      |  |
| Cumulative Days on Market Until Sale | 0        | 0    |                                      | 0            | 0            |                                      |  |
| Inventory of Homes for Sale          | 0        | 0    |                                      |              |              |                                      |  |
| Months Supply of Inventory           | 0.0      | 0.0  |                                      |              |              |                                      |  |

\* Does not account for seller concessions and/or down payment assistance. | Activity for one month can sometimes look extreme due to small sample size.

## Median Sales Price – Single Family Rolling 12-Month Calculation



## Median Sales Price – Townhouse-Condo Rolling 12-Month Calculation