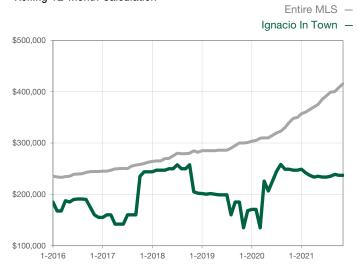

| 0            |                                      |  |
| Cumulative Days on Market Until Sale | 0        | 0    |                                      | 0            | 0            |                                      |  |
| Inventory of Homes for Sale          | 0        | 0    |                                      |              |              |                                      |  |
| Months Supply of Inventory           | 0.0      | 0.0  |                                      |              |              |                                      |  |

\* Does not account for seller concessions and/or down payment assistance. | Activity for one month can sometimes look extreme due to small sample size.

## Median Sales Price – Single Family Rolling 12-Month Calculation



## Median Sales Price – Townhouse-Condo Rolling 12-Month Calculation