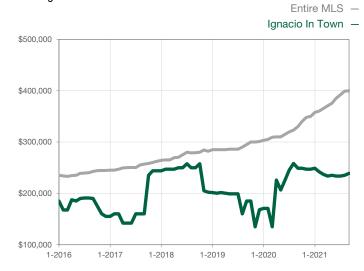

|                                      |  |
| Cumulative Days on Market Until Sale | 0         | 0    |                                      | 0            | 0            |                                      |  |
| Inventory of Homes for Sale          | 0         | 0    |                                      |              |              |                                      |  |
| Months Supply of Inventory           | 0.0       | 0.0  |                                      |              |              |                                      |  |

<sup>\*</sup> Does not account for seller concessions and/or down payment assistance. | Activity for one month can sometimes look extreme due to small sample size.

## **Median Sales Price - Single Family**

Rolling 12-Month Calculation



## Median Sales Price - Townhouse-Condo

Rolling 12-Month Calculation