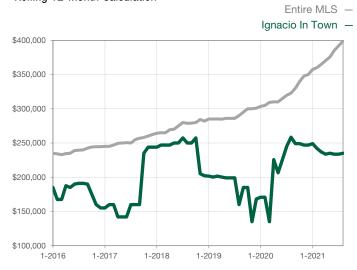

0            | 0            |                                      |  |
| Cumulative Days on Market Until Sale | 0      | 0    |                                      | 0            | 0            |                                      |  |
| Inventory of Homes for Sale          | 0      | 0    |                                      |              |              |                                      |  |
| Months Supply of Inventory           | 0.0    | 0.0  |                                      |              |              |                                      |  |

\* Does not account for seller concessions and/or down payment assistance. | Activity for one month can sometimes look extreme due to small sample size.

## Median Sales Price - Single Family Rolling 12-Month Calculation



## Median Sales Price - Townhouse-Condo Rolling 12-Month Calculation