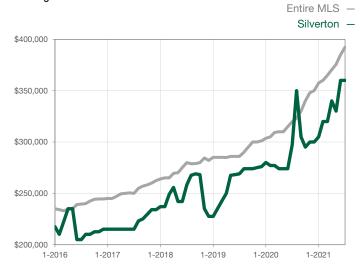

l Sale            | 0    | 0    |                                      | 0            | 0            |                                      |  |
| Cumulative Days on Market Until Sale | 0    | 0    |                                      | 0            | 0            |                                      |  |
| Inventory of Homes for Sale          | 0    | 1    |                                      |              |              |                                      |  |
| Months Supply of Inventory           | 0.0  | 0.0  |                                      |              |              |                                      |  |

\* Does not account for seller concessions and/or down payment assistance. | Activity for one month can sometimes look extreme due to small sample size.





## Median Sales Price – Townhouse-Condo Rolling 12-Month Calculation