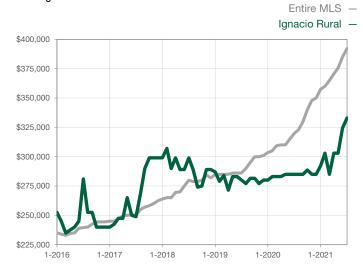

| 0            |                                      |  |
| Cumulative Days on Market Until Sale | 0    | 0    |                                      | 0            | 0            |                                      |  |
| Inventory of Homes for Sale          | 0    | 0    |                                      |              |              |                                      |  |
| Months Supply of Inventory           | 0.0  | 0.0  |                                      |              |              |                                      |  |

<sup>\*</sup> Does not account for seller concessions and/or down payment assistance. | Activity for one month can sometimes look extreme due to small sample size.

## **Median Sales Price - Single Family**

Rolling 12-Month Calculation



## **Median Sales Price - Townhouse-Condo**

Rolling 12-Month Calculation