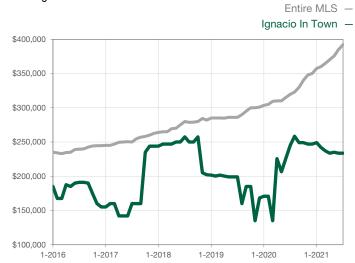

| 0            |                                      |  |
| Cumulative Days on Market Until Sale | 0    | 0    |                                      | 0            | 0            |                                      |  |
| Inventory of Homes for Sale          | 0    | 0    |                                      |              |              |                                      |  |
| Months Supply of Inventory           | 0.0  | 0.0  |                                      |              |              |                                      |  |

<sup>\*</sup> Does not account for seller concessions and/or down payment assistance. | Activity for one month can sometimes look extreme due to small sample size.

## **Median Sales Price - Single Family**

Rolling 12-Month Calculation



## Median Sales Price - Townhouse-Condo

Rolling 12-Month Calculation