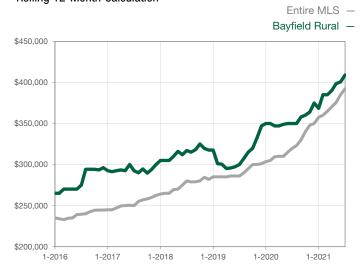

| 0            | 0            |                                      |  |
| Cumulative Days on Market Until Sale | 0    | 0    |                                      | 0            | 0            |                                      |  |
| Inventory of Homes for Sale          | 0    | 0    |                                      |              |              |                                      |  |
| Months Supply of Inventory           | 0.0  | 0.0  |                                      |              |              |                                      |  |

\* Does not account for seller concessions and/or down payment assistance. | Activity for one month can sometimes look extreme due to small sample size.

## Median Sales Price – Single Family Rolling 12-Month Calculation



## Median Sales Price – Townhouse-Condo Rolling 12-Month Calculation