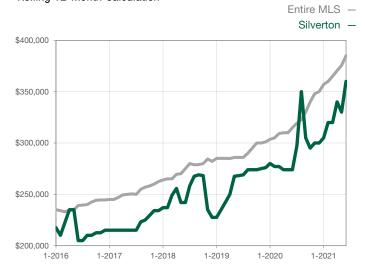

| 0            | 0            |                                      |  |
| Cumulative Days on Market Until Sale | 0    | 0    |                                      | 0            | 0            |                                      |  |
| Inventory of Homes for Sale          | 0    | 1    |                                      |              |              |                                      |  |
| Months Supply of Inventory           | 0.0  | 0.0  |                                      |              |              |                                      |  |

\* Does not account for seller concessions and/or down payment assistance. | Activity for one month can sometimes look extreme due to small sample size.

## Median Sales Price - Single Family Rolling 12-Month Calculation



## Median Sales Price – Townhouse-Condo Rolling 12-Month Calculation