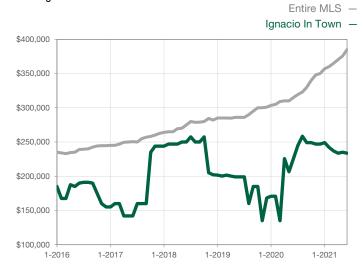

| 0            |                                      |  |
| Cumulative Days on Market Until Sale | 0    | 0    |                                      | 0            | 0            |                                      |  |
| Inventory of Homes for Sale          | 0    | 0    |                                      |              |              |                                      |  |
| Months Supply of Inventory           | 0.0  | 0.0  |                                      |              |              |                                      |  |

<sup>\*</sup> Does not account for seller concessions and/or down payment assistance. | Activity for one month can sometimes look extreme due to small sample size.

## **Median Sales Price - Single Family**

Rolling 12-Month Calculation



## Median Sales Price - Townhouse-Condo

Rolling 12-Month Calculation