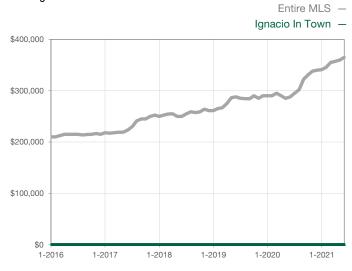

ve Days on Market Until Sale | 0    | 0    |                                      | 0            | 0            |                                      |  |
| Inventory of Homes for Sale          | 0    | 0    |                                      |              |              |                                      |  |
| Months Supply of Inventory           | 0.0  | 0.0  |                                      |              |              |                                      |  |

<sup>\*</sup> Does not account for seller concessions and/or down payment assistance. | Activity for one month can sometimes look extreme due to small sample size.

## **Median Sales Price - Single Family**

Rolling 12-Month Calculation



## Median Sales Price - Townhouse-Condo

Rolling 12-Month Calculation