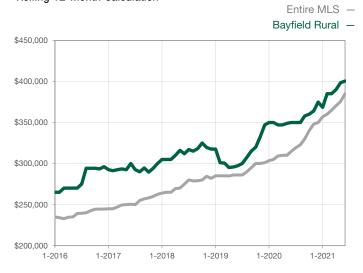

| 0            | 0            |                                      |  |
| Cumulative Days on Market Until Sale | 0    | 0    |                                      | 0            | 0            |                                      |  |
| Inventory of Homes for Sale          | 0    | 0    |                                      |              |              |                                      |  |
| Months Supply of Inventory           | 0.0  | 0.0  |                                      |              |              |                                      |  |

\* Does not account for seller concessions and/or down payment assistance. | Activity for one month can sometimes look extreme due to small sample size.

## Median Sales Price – Single Family Rolling 12-Month Calculation



## Median Sales Price – Townhouse-Condo Rolling 12-Month Calculation