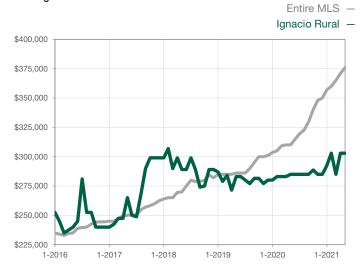

| 0            |                                      |  |
| Cumulative Days on Market Until Sale | 0    | 0    |                                      | 0            | 0            |                                      |  |
| Inventory of Homes for Sale          | 0    | 0    |                                      |              |              |                                      |  |
| Months Supply of Inventory           | 0.0  | 0.0  |                                      |              |              |                                      |  |

<sup>\*</sup> Does not account for seller concessions and/or down payment assistance. | Activity for one month can sometimes look extreme due to small sample size.

## **Median Sales Price - Single Family**

Rolling 12-Month Calculation



## **Median Sales Price - Townhouse-Condo**

Rolling 12-Month Calculation