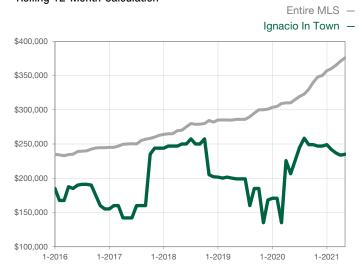

| 0            | 0            |                                      |  |
| Cumulative Days on Market Until Sale | 0    | 0    |                                      | 0            | 0            |                                      |  |
| Inventory of Homes for Sale          | 0    | 0    |                                      |              |              |                                      |  |
| Months Supply of Inventory           | 0.0  | 0.0  |                                      |              |              |                                      |  |

\* Does not account for seller concessions and/or down payment assistance. | Activity for one month can sometimes look extreme due to small sample size.

## Median Sales Price - Single Family Rolling 12-Month Calculation



## Median Sales Price - Townhouse-Condo Rolling 12-Month Calculation