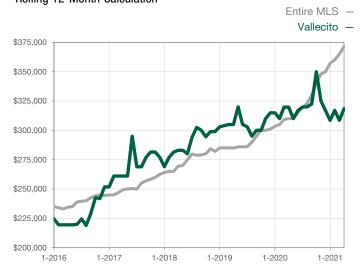

| 0            | 0            |                                      |  |
| Cumulative Days on Market Until Sale | 0     | 0    |                                      | 0            | 0            |                                      |  |
| Inventory of Homes for Sale          | 0     | 0    |                                      |              |              |                                      |  |
| Months Supply of Inventory           | 0.0   | 0.0  |                                      |              |              |                                      |  |

\* Does not account for seller concessions and/or down payment assistance. | Activity for one month can sometimes look extreme due to small sample size.

## Median Sales Price - Single Family Rolling 12-Month Calculation



## Median Sales Price - Townhouse-Condo Rolling 12-Month Calculation