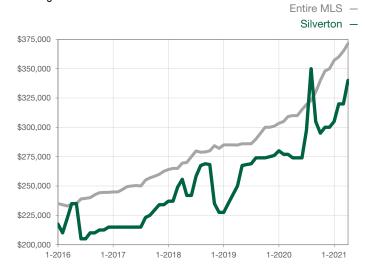

| 0            |                                      |  |
| Cumulative Days on Market Until Sale | 0     | 0    |                                      | 0            | 0            |                                      |  |
| Inventory of Homes for Sale          | 0     | 0    |                                      |              |              |                                      |  |
| Months Supply of Inventory           | 0.0   | 0.0  |                                      |              |              |                                      |  |

<sup>\*</sup> Does not account for seller concessions and/or down payment assistance. | Activity for one month can sometimes look extreme due to small sample size.

## **Median Sales Price - Single Family**

Rolling 12-Month Calculation



## Median Sales Price - Townhouse-Condo

Rolling 12-Month Calculation