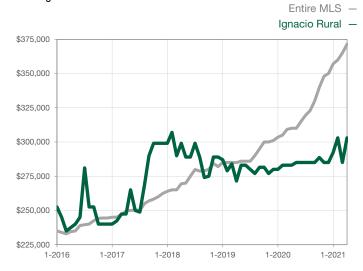

| 0            |                                      |  |
| Cumulative Days on Market Until Sale | 0     | 0    |                                      | 0            | 0            |                                      |  |
| Inventory of Homes for Sale          | 0     | 0    |                                      |              |              |                                      |  |
| Months Supply of Inventory           | 0.0   | 0.0  |                                      |              |              |                                      |  |

<sup>\*</sup> Does not account for seller concessions and/or down payment assistance. | Activity for one month can sometimes look extreme due to small sample size.

## **Median Sales Price - Single Family**

Rolling 12-Month Calculation



## **Median Sales Price - Townhouse-Condo**

Rolling 12-Month Calculation