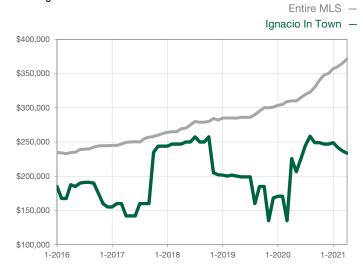

| 0            |                                      |  |
| Cumulative Days on Market Until Sale | 0     | 0    |                                   | 0            | 0            |                                      |  |
| Inventory of Homes for Sale          | 0     | 0    |                                   |              |              |                                      |  |
| Months Supply of Inventory           | 0.0   | 0.0  |                                   |              |              |                                      |  |

<sup>\*</sup> Does not account for seller concessions and/or down payment assistance. | Activity for one month can sometimes look extreme due to small sample size.

## **Median Sales Price - Single Family**

Rolling 12-Month Calculation



## Median Sales Price - Townhouse-Condo

Rolling 12-Month Calculation