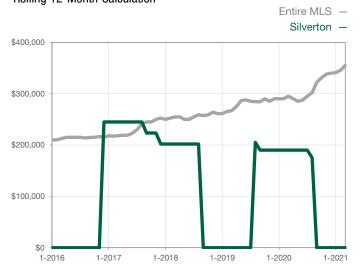

|
| Cumulative Days on Market Until Sale | 0     | 0    |                                      | 0            | 0            |                                      |  |
| Inventory of Homes for Sale          | 0     | 0    |                                      |              |              |                                      |  |
| Months Supply of Inventory           | 0.0   | 0.0  |                                      |              |              |                                      |  |

\* Does not account for seller concessions and/or down payment assistance. | Activity for one month can sometimes look extreme due to small sample size.

## Median Sales Price - Single Family Rolling 12-Month Calculation



## Median Sales Price – Townhouse-Condo Rolling 12-Month Calculation