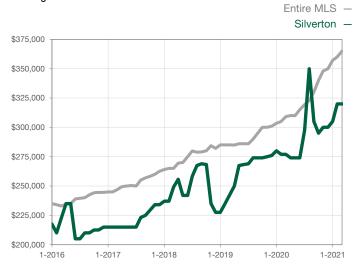

| 0            | 0            |                                      |  |
| Cumulative Days on Market Until Sale | 0     | 0    |                                      | 0            | 0            |                                      |  |
| Inventory of Homes for Sale          | 0     | 0    |                                      |              |              |                                      |  |
| Months Supply of Inventory           | 0.0   | 0.0  |                                      |              |              |                                      |  |

\* Does not account for seller concessions and/or down payment assistance. | Activity for one month can sometimes look extreme due to small sample size.

## Median Sales Price - Single Family Rolling 12-Month Calculation



## Median Sales Price – Townhouse-Condo Rolling 12-Month Calculation