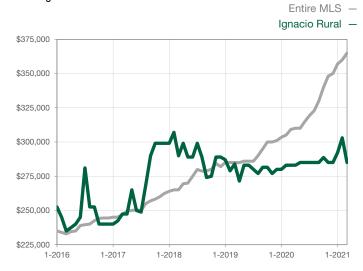

| 0            |                                      |  |
| Cumulative Days on Market Until Sale | 0     | 0    |                                      | 0            | 0            |                                      |  |
| Inventory of Homes for Sale          | 0     | 0    |                                      |              |              |                                      |  |
| Months Supply of Inventory           | 0.0   | 0.0  |                                      |              |              |                                      |  |

<sup>\*</sup> Does not account for seller concessions and/or down payment assistance. | Activity for one month can sometimes look extreme due to small sample size.

## **Median Sales Price - Single Family**

Rolling 12-Month Calculation



## Median Sales Price - Townhouse-Condo

Rolling 12-Month Calculation