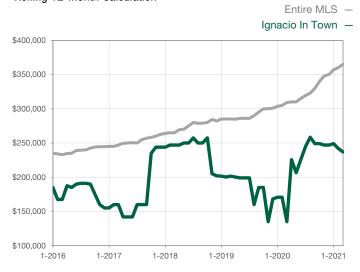

| 0            | 0            |                                      |  |
| Cumulative Days on Market Until Sale | 0     | 0    |                                      | 0            | 0            |                                      |  |
| Inventory of Homes for Sale          | 0     | 0    |                                      |              |              |                                      |  |
| Months Supply of Inventory           | 0.0   | 0.0  |                                      |              |              |                                      |  |

\* Does not account for seller concessions and/or down payment assistance. | Activity for one month can sometimes look extreme due to small sample size.

## Median Sales Price - Single Family Rolling 12-Month Calculation



## Median Sales Price - Townhouse-Condo Rolling 12-Month Calculation