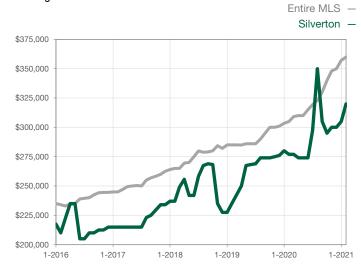

|                                      |  |
| Cumulative Days on Market Until Sale | 0        | 0    |                                      | 0            | 0            |                                      |  |
| Inventory of Homes for Sale          | 0        | 0    |                                      |              |              |                                      |  |
| Months Supply of Inventory           | 0.0      | 0.0  |                                      |              |              |                                      |  |

<sup>\*</sup> Does not account for seller concessions and/or down payment assistance. | Activity for one month can sometimes look extreme due to small sample size.

## **Median Sales Price - Single Family**

Rolling 12-Month Calculation



## Median Sales Price - Townhouse-Condo

Rolling 12-Month Calculation