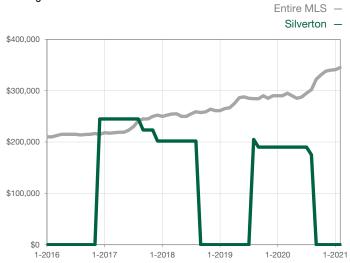

arket Until Sale | 0        | 0    |                                      | 0            | 0            |                                      |  |
| Inventory of Homes for Sale          | 0        | 0    |                                      |              |              |                                      |  |
| Months Supply of Inventory           | 0.0      | 0.0  |                                      |              |              |                                      |  |

<sup>\*</sup> Does not account for seller concessions and/or down payment assistance. | Activity for one month can sometimes look extreme due to small sample size.

## **Median Sales Price - Single Family**

Rolling 12-Month Calculation



## Median Sales Price - Townhouse-Condo

Rolling 12-Month Calculation